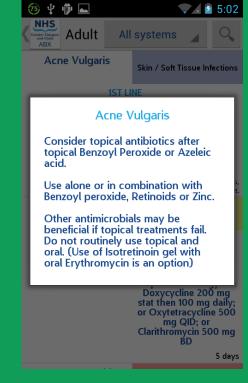

#### The brief

- Create a simple, searchable, pocket reference for the NHS GG&C primary care antibiotic guidelines
- Doses, frequencies, durations of treatment, first-line, second-line and penicillin allergic options
- iPhone & Android
- Free!