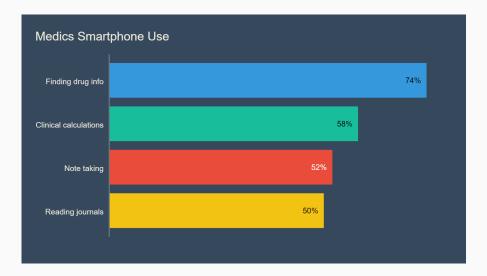

### Why make apps for doctors?

#### Boruff JT, Storie D. J Med Libr Assoc. 2014 Jan;102(1):22-30.