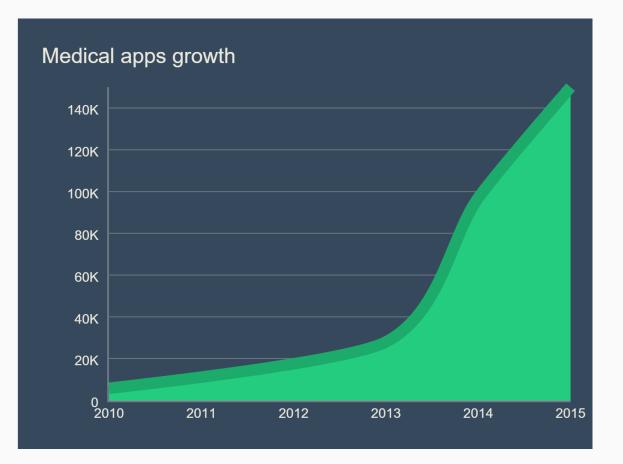

### Monetisation?

Source: Mobile health technologies and global markets, BCC Research, 2014