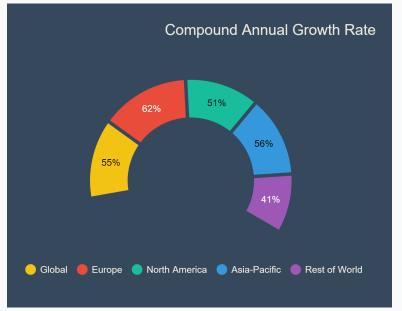

### Monetisation?

Source: Mobile health technologies and global markets, BCC Research, 2014