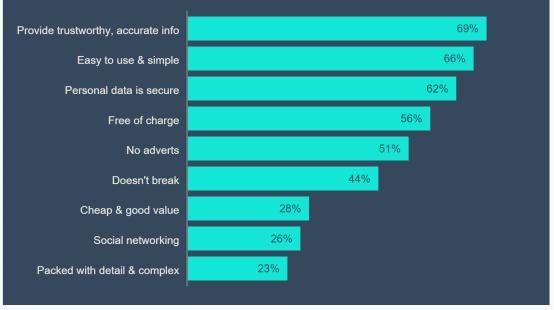

## What about patients?

Source: Deloitte [PatientView survey of 1,130 people with a long term condition, 2014]

#### What do patients want from health apps?