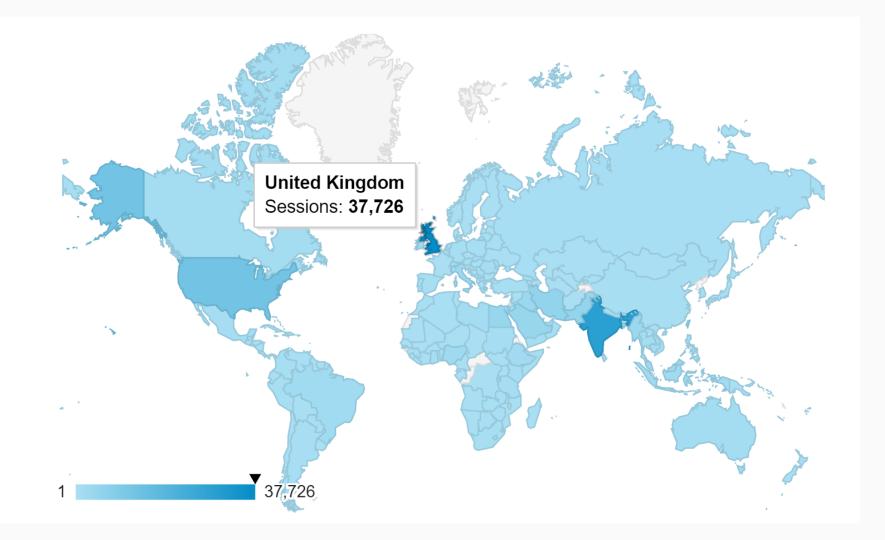

|   | 3                                                                      |   |
|---|------------------------------------------------------------------------|---|
| ( | Q Search                                                               |   |
|   | Acne Vulgaris<br>Skin / Soft Tissue                                    | > |
|   | Acute Bronchitis or Acute Infective<br>Exacerbation of COPD<br>LRTI    | > |
|   | Acute Prostatitis                                                      | > |
|   | Acute Sinusitis<br>URTI                                                | > |
|   | Animal or Human Bite<br>Skin / Soft Tissue                             | > |
|   | Bacterial Lower Respiratory Tract<br>Infections Complicating Influenza | > |







## 976

users within 1 week in 95 countries



### Thanks

Any questions?

Lots of opportunities, some cautions...