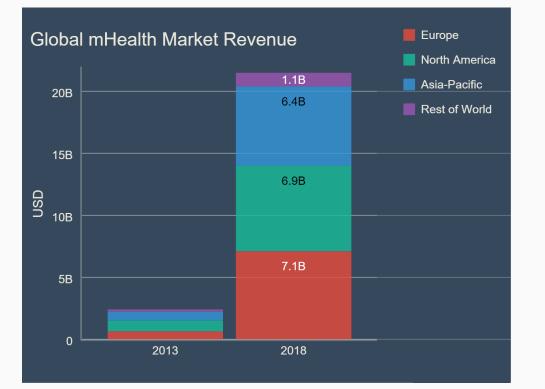

### Monetisation?

Source: Mobile health technologies and global markets, BCC Research, 2014