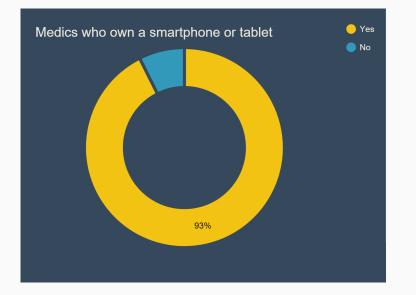

## What about patients?

Source: Deloitte [PatientView survey of 1,130 people with a long term condition, 2014]