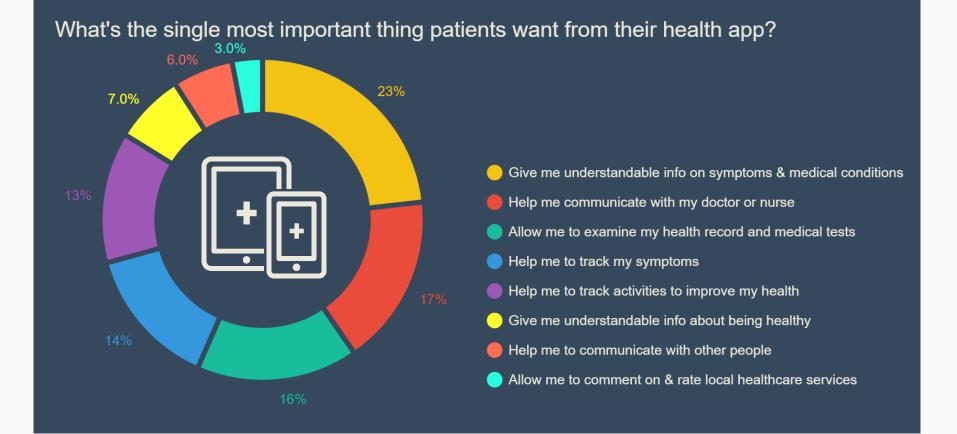

# Apps in the new healthcare market

A practical perspective



Source: http://www.ourmobilehealth.co.uk/

### Why make apps for doctors?





#### Boruff JT, Storie D. J Med Libr Assoc. 2014 Jan;102(1):22-30.

## What about patients?

Source: Deloitte [PatientView survey of 1,130 people with a long term condition, 2014]

#### What do patients want from health apps?





### Monetisation?





Source: Mobile health technologies and global markets, BCC Research, 2014

## A simple example

from conception to market



### The problem

- Specific challenges implementing antibiotic guidance in primary care
- While number of *C. Difficile* was falling in secondary care continued to rise in primary care...
- How to raise awareness of existing guidance?

#### The brief

- Create a simple, searchable, pocket reference for the NHS GG&C primary care antibiotic guidelines
- Doses, frequencies, durations of treatment, first-line, second-line and penicillin allergic options
- iPhone & Android
- Free!





| 3 📀                 | 13:55         | 100% 📼 |
|---------------------|---------------|--------|
| Back                | Adult         |        |
| Please se