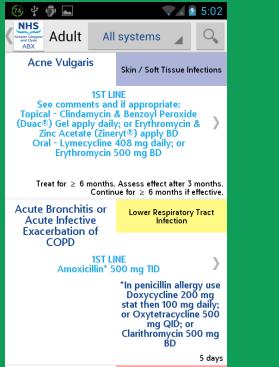

#### The brief

- Create a simple, searchable, pocket reference for the NHS GG&C primary care antibiotic guidelines
- Doses, frequencies, durations of treatment, first-line, second-line and penicillin allergic options
- iPhone & Android
- Free!