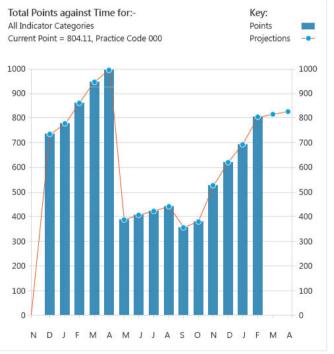

## GP Revalidation Dashboard

Practice Code 70943 Practice Name Northbridge

Oral

Logged in as admin | Log out | User Maintenance

Test - Test

Link to SPIRE Central