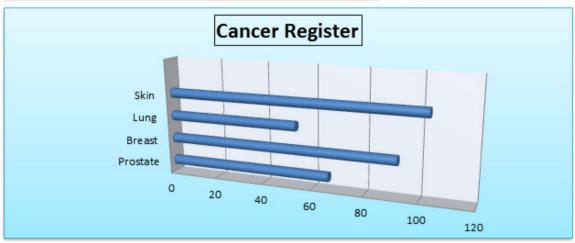

## GP Revalidation Dashboard

Practice Code 70943 Practice Name Northbridge

Oral

Logged in as admin | Log out | User Maintenance

Test - Test

Link to SPIRE Central