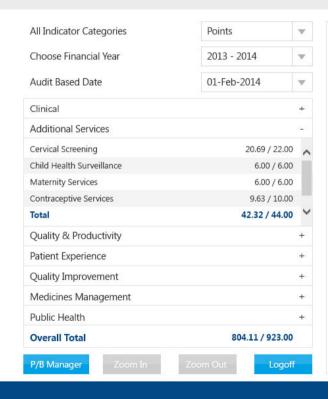

## GP Revalidation Dashboard

Practice Code 70943 Practice Name Northbridge

Oral

Logged in as admin | Log out | User Maintenance

Test - Test

Link to SPIRE Central