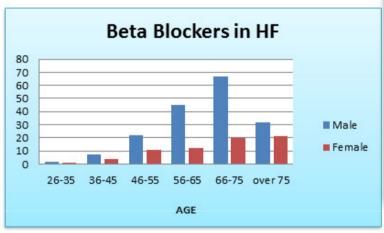

## GP Revalidation Dashboard

Practice Code 70943 Practice Name Northbridge

Oral

Logged in as admin | Log out | User Maintenance

Test - Test

Link to SPIRE Central