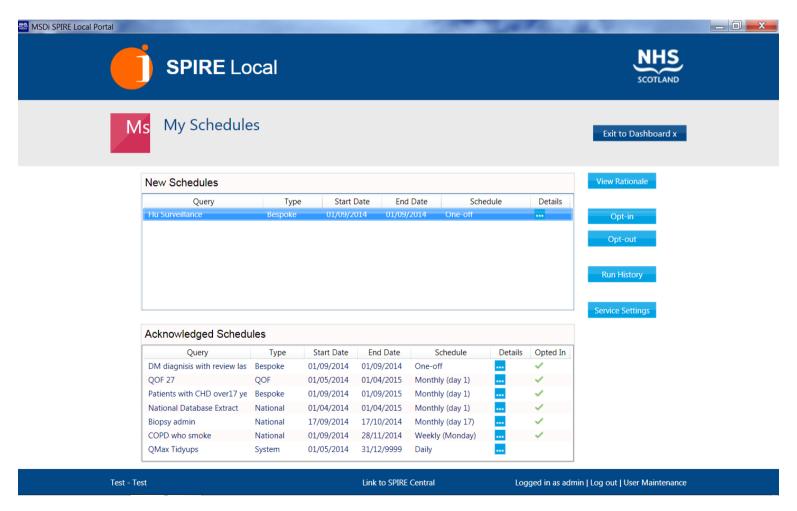

### IG Framework Key Elements

- SPIRE Steering Group (IAG)
  - Oversee SPIRE and its development
  - Scrutinise all new proposed data extracts/linkages
  - Chaired by Frances Elliot (Deputy CMO)
  - Building on / linking with PAC / NPAC
- Practices can choose which elements they want to participate in
  - QOF
  - Bespoke extracts (possibly recurring)
  - National dataset
- Patients will be able to opt-out of any PID being extracted through SPIRE