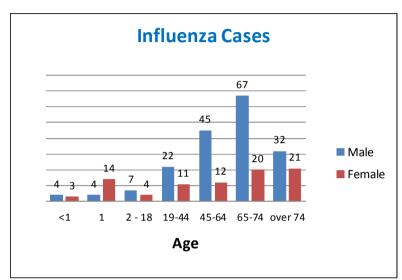

ure Risk and Osteoporosis

Fracture Risk ( 3843 Patients)

Query:



S03000012 - Aberdeen City CHP

△ Logged in as admin | Logout









S03000012 - Aberdeen City CHP

△ Logged in as admin | Logout







Test - Test Link to SPIRE Central Logged in as admin | Log out | User Maintenance





Practice Name: North Street Surgery Practice Code: 12345

**SCOTLAND** 



#### Patient Breakdown by Age



| Forename | Surname  | Date Of Birth Gender |
|----------|----------|----------------------|
| Imogen   | Abbott   | 12/10/1974 F         |
| Francis  | Archer   | 06/01/1946 M         |
| Murray   | Archer   | 18/04/1955 M         |
| Stephen  | Archer   | 16/12/1946 M         |
| Gemma    | Ashcroft | 24/11/1951 F         |





#### Seasonal Influenza Dashboard Protecting Scotland's Health















## GP Revalidation Dashboard

Practice Code 70943 Practice Name Northbridge





Oral













Logged in as admin | Log out | User Maintenance

Test - Test

Link to SPIRE Central













### **Further Information**



Website: www.spire.scot.nhs.uk

Email: nss.SPIRE@nhs.net

Twitter: @SPIREScotland