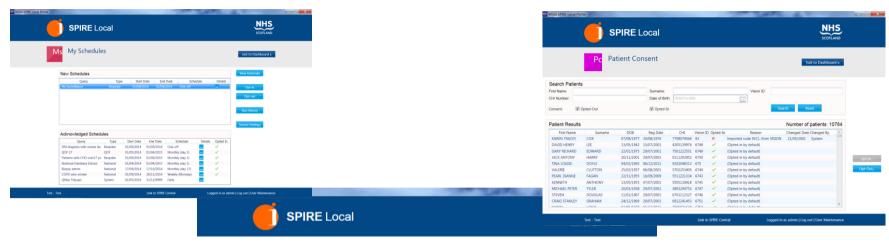

### **Practice Consent**

Support 01992 452 335 spiresupport@merck.com

MSD MSD

### **Patient Consent**

| VISDI SPIRE LUC                                    | al Portal                                   |                                                                    |                                                      |                                                                    |                      |                                       | A 100 PM                                                          | _            |                 |     | _   6 |
|----------------------------------------------------|---------------------------------------------|--------------------------------------------------------------------|------------------------------------------------------|--------------------------------------------------------------------|----------------------|---------------------------------------|-------------------------------------------------------------------|--------------|-----------------|-----|-------|
|                                                    | <b>j</b> s                                  | PIREL                                                              | _ocal                                                |                                                                    |                      |                                       |                                                                   |              | SCOTLA          | _   |       |
|                                                    | Pc Pa                                       | atient Co                                                          | nsent                                                |                                                                    |                      |                                       |                                                                   | Б            | it to Dashboard | d x |       |
| Search Pati                                        | ients                                       |                                                                    |                                                      |                                                                    |                      |                                       |                                                                   |              |                 |     |       |
| First Name:                                        |                                             |                                                                    | Surname:                                             |                                                                    |                      |                                       | Vision ID:                                                        |              |                 |     |       |
| CHI Number:                                        |                                             |                                                                    | Date of Birth:                                       | Select a dat                                                       | te                   |                                       | 15                                                                |              |                 |     |       |
| Consent:                                           | Opted-Out                                   |                                                                    | Opted-In                                             |                                                                    |                      |                                       | Sea                                                               | rch Re       | set             |     |       |
| Patient Res                                        | ults                                        |                                                                    |                                                      |                                                                    |                      |                                       |                                                                   | Number of    | patients: 10    | 784 |       |
| First Nam                                          | ne Surname                                  | DOB                                                                | Reg Date                                             | CHI                                                                | Vision ID            | Opted-In                              | Reason                                                            | Changed Date | Changed By      | A   |       |
| KAREN TRACE                                        | EY COX                                      | 07/08/1977                                                         | 30/08/1976                                           | 7708074364                                                         | 93                   | ×                                     | Imported code 93C1. from VISION                                   | 21/05/2001   | System          |     |       |
| DAVID HENRY                                        | Y LEE                                       | 13/05/1942                                                         | 15/07/2001                                           | 4205139974                                                         | 6748                 | <b>✓</b>                              | (Opted in by default)                                             |              |                 |     |       |
| GARY RICHAR                                        | RD EDWARD                                   | 22/01/1975                                                         | 29/07/2001                                           | 7501222551                                                         | 6749                 | ~                                     | (Opted in by default)                                             |              |                 |     |       |
| JACK ANTON                                         | Y HARRY                                     | 20/11/2001                                                         | 29/07/2001                                           | 0111203952                                                         | 6750                 | ~                                     | (Opted in by default)                                             |              |                 |     | Opt-  |
| TINA LOUISE                                        | DOYLE                                       | 04/02/1993                                                         | 06/12/2011                                           | 9302048313                                                         | 675                  | <b>~</b>                              | (Opted in by default)                                             |              |                 |     |       |
|                                                    |                                             |                                                                    | 06/08/2001                                           | 5702253405                                                         | 6744                 | <b>~</b>                              | (Opted in by default)                                             |              |                 |     | Opt-0 |
| VALERIE                                            | CLUTTON                                     | 25/02/1957                                                         | 00/00/2001                                           | 0702200100                                                         |                      |                                       |                                                                   |              |                 |     |       |
| VALERIE<br>PEARL DIANN                             |                                             |                                                                    | 16/09/2009                                           |                                                                    | 6743                 | ~                                     | (Opted in by default)                                             |              |                 |     |       |
|                                                    |                                             |                                                                    | 16/09/2009                                           | 5511221334                                                         | 6743<br>6745         | <b>V</b>                              | (Opted in by default)<br>(Opted in by default)                    |              |                 |     |       |
| PEARL DIANN                                        | IE FAGAN<br>ANTHONY                         | 22/11/1955                                                         | 16/09/2009<br>07/07/2001                             | 5511221334<br>5505139918                                           |                      |                                       |                                                                   |              |                 |     |       |
| PEARL DIANN<br>KENNETH                             | IE FAGAN<br>ANTHONY                         | 22/11/1955<br>13/05/1955                                           | 16/09/2009<br>07/07/2001<br>29/07/2001               | 5511221334<br>5505139918<br>3803204753                             | 6745<br>6747         | ~                                     | (Opted in by default)                                             |              |                 |     |       |
| PEARL DIANN KENNETH MICHAEL PET STEVEN CRAIG STANL | EF FAGAN ANTHONY ER TYLER DOUGLAS EY GRAHAM | 22/11/1955<br>13/05/1955<br>20/03/1938<br>11/01/1967<br>24/12/1969 | 16/09/2009<br>07/07/2001<br>29/07/2001               | 5511221334<br>5505139918<br>3803204753<br>6701112327<br>6912241453 | 6745<br>6747<br>6746 | × ×                                   | (Opted in by default) (Opted in by default)                       |              |                 | *   |       |
| PEARL DIANN<br>KENNETH<br>MICHAEL PET<br>STEVEN    | IE FAGAN ANTHONY ER TYLER DOUGLAS           | 22/11/1955<br>13/05/1955<br>20/03/1938<br>11/01/1967<br>24/12/1969 | 16/09/2009<br>07/07/2001<br>29/07/2001<br>29/07/2001 | 5511221334<br>5505139918<br>3803204753<br>6701112327               | 6745<br>6747<br>6746 | \ \ \ \ \ \ \ \ \ \ \ \ \ \ \ \ \ \ \ | (Opted in by default) (Opted in by default) (Opted in by default) |              |                 | v   |       |