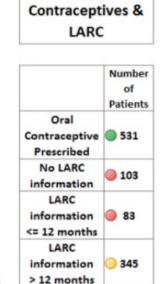

## GP Revalidation Dashboard

Practice Code 70943 Practice Name Northbridge

Oral

Logged in as admin | Log out | User Maintenance

Test - Test

Link to SPIRE Central