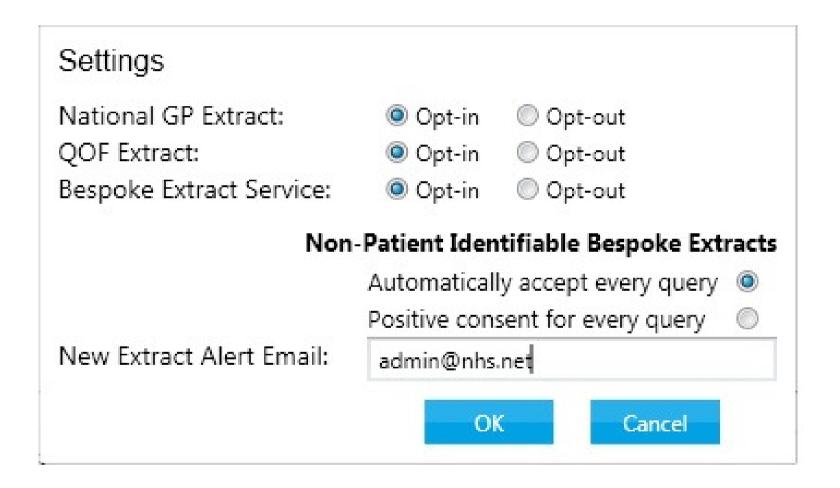

### IG Framework Key Elements

- SPIRE Steering Group (IAG)
  - Oversee SPIRE and its development
  - Scrutinise all new proposed data extracts/linkages
  - Chaired by Frances Elliot (Deputy CMO)
  - Building on / linking with PAC / NPAC
- Practices can choose which elements they want to participate in
  - QOF
  - Bespoke extracts (possibly recurring)
  - National dataset
- Patients will be able to opt-out of any PID being extracted through SPIRE