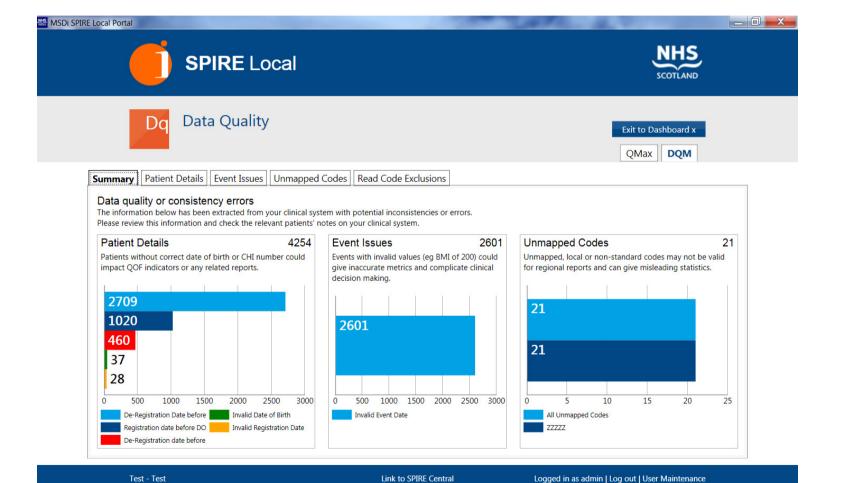

Test - Test Link to SPIRE Central Logged in as admin | Log out | User Maintenance





Practice Name: North Street Surgery Practice Code: 12345

**SCOTLAND** 



#### Patient Breakdown by Age



| Forename | Surname  | Date Of Birth Gender |
|----------|----------|----------------------|
| Imogen   | Abbott   | 12/10/1974 F         |
| Francis  | Archer   | 06/01/1946 M         |
| Murray   | Archer   | 18/04/1955 M         |
| Stephen  | Archer   | 16/12/1946 M         |
| Gemma    | Ashcroft | 24/11/1951 F         |





#### Seasonal Influenza Dashboard Protecting Scotland's Health















## GP Revalidation Dashboard

Practice Code 70943 Practice Name Northbridge





Oral













Logged in as admin | Log out | User Maintenance

Test - Test

Link to SPIRE Central













### **Further Information**



Website: www.spire.scot.nhs.uk

Email: nss.SPIRE@nhs.net

Twitter: @SPIREScotland