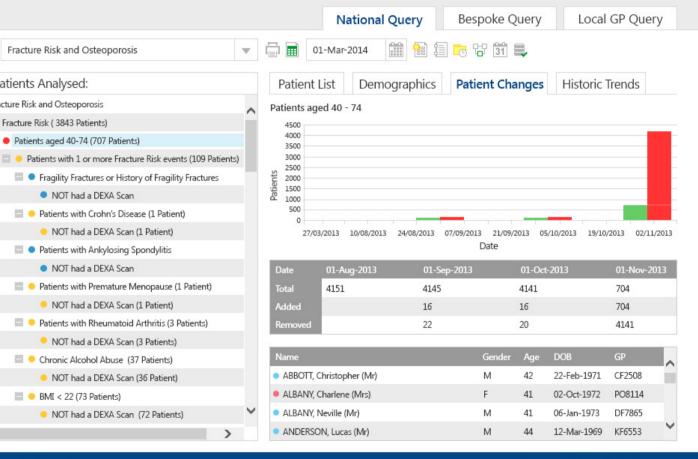

Exit to Dashboard X

Local GP Query National Query Bespoke Query [ ] 당 명 [ 31] ■ Fracture Risk and Osteoporosis 01-Mar-2014 Query: 3843 Patients Analysed: Demographics Patient Changes Patients List Historic Trends Fracture Risk and Osteoporosis Patients aged 40 - 74 Fracture Risk ( 3843 Patients) Patients aged 40-74 (707 Patients) ABBOTT, Christopher (Mr) M 42 22-Feb-1971 CF2508 Patients with 1 or more Fracture Risk events (109 Patients) ABBOTT, Ellis (Mr) M 50 09-Aug-1963 PO8114 Fragility Fractures or History of Fragility Fractures ABBOTT, Kelly (Mrs) F 02-Feb-1968 DF7865 NOT had a DEXA Scan ACKERMANN, Frazer (Mr) M 18-Feb-1961 KF6553 Patients with Crohn's Disease (1 Patient) ACKERMANN, Ruth (Mrs) F 55 16-May-1958 HP7670 NOT had a DEXA Scan (1 Patient) ACKERMANN, Shelia (Miss) 23-Jul-1956 AE4134 Patients with Ankylosing Spondylitis ACKERMANN, Sheridan (Mr) M 05-Feb-1963 CF2508 51 NOT had a DEXA Scan 03-Nov-1966 PO8114 Patients with Premature Menopause (1 Patient) ALBANY, Charlene (Mrs) NOT had a DEXA Scan (1 Patient) ALBANY, Charlotte (Miss) F 41 02-Oct-1972 DF7865 Patients with Rheumatoid Arthritis (3 Patients) ALBANY, Hugh (Mr) M 58 09-Feb-1958 KF6553 NOT had a DEXA Scan (3 Patients) ALBANY, Lewis (Mr) M 16-May-1947 HP7670 Chronic Alcohol Abuse (37 Patients) ALBANY, Neville (Mr) M 53 19-0April-1965 AE4134 NOT had a DEXA Scan (36 Patient) ANDERSON, Blaine (Mr) M 73 06-Jan-1973 CF2508 BMI < 22 (73 Patients)</p> ANDERSON, Lucas (Mr) M 31-Jan-1956 PO8114 NOT had a DEXA Scan (72 Patients) ANDERSON, Max (Mr) DF7865 M 12-Mar-1969 <