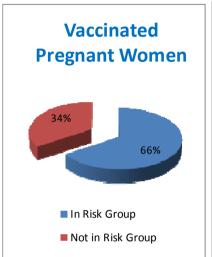

e Risk and Osteoporosis

Fracture Risk ( 3843 Patients)

Query:



S03000012 - Aberdeen City CHP

△ Logged in as admin | Logout









S03000012 - Aberdeen City CHP

△ Logged in as admin | Logout







Test - Test Link to SPIRE Central Logged in as admin | Log out | User Maintenance





Practice Name: North Street Surgery Practice Code: 12345

**SCOTLAND** 



#### Patient Breakdown by Age



| Forename | Surname  | Date Of Birth Gender |
|----------|----------|----------------------|
| Imogen   | Abbott   | 12/10/1974 F         |
| Francis  | Archer   | 06/01/1946 M         |
| Murray   | Archer   | 18/04/1955 M         |
| Stephen  | Archer   | 16/12/1946 M         |
| Gemma    | Ashcroft | 24/11/1951 F         |





#### Seasonal Influenza Dashboard Protecting Scotland's Health















## GP Revalidation Dashboard

Practice Code 70943 Practice Name Northbridge





Oral













Logged in as admin | Log out | User Maintenance

Test - Test

Link to SPIRE Central













### **Further Information**



Website: www.spire.scot.nhs.uk

Email: nss.SPIRE@nhs.net

Twitter: @SPIREScotland