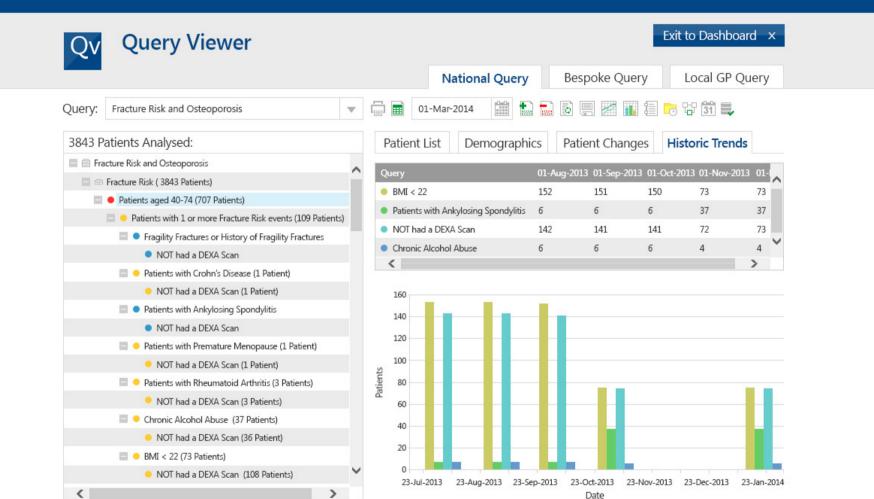

Exit to Dashboard X

Local GP Query National Query Bespoke Query [ ] 당 명 [ 31] ■ Fracture Risk and Osteoporosis 01-Mar-2014 Query: 3843 Patients Analysed: Demographics Patient Changes Patients List Historic Trends Fracture Risk and Osteoporosis Patients aged 40 - 74 Fracture Risk ( 3843 Patients) Patients aged 40-74 (707 Patients) ABBOTT, Christopher (Mr) M 42 22-Feb-1971 CF2508 Patients with 1 or more Fracture Risk events (109 Patients) ABBOTT, Ellis (Mr) M 50 09-Aug-1963 PO8114 Fragility Fractures or History of Fragility Fractures ABBOTT, Kelly (Mrs) F 02-Feb-1968 DF7865 NOT had a DEXA Scan ACKERMANN, Frazer (Mr) M 18-Feb-1961 KF6553 Patients with Crohn's Disease (1 Patient) ACKERMANN, Ruth (Mrs) F 55 16-May-1958 HP7670 NOT had a DEXA Scan (1 Patient) ACKERMANN, Shelia (Miss) 23-Jul-1956 AE4134 Patients with Ankylosing Spondylitis ACKERMANN, Sheridan (Mr) M 05-Feb-1963 CF2508 51 NOT had a DEXA Scan 03-Nov-1966 PO8114 Patients with Premature Menopause (1 Patient) ALBANY, Charlene (Mrs) NOT had a DEXA Scan (1 Patient) ALBANY, Charlotte (Miss) F 41 02-Oct-1972 DF7865 Patients with Rheumatoid Arthritis (3 Patients) ALBANY, Hugh (Mr) M 58 09-Feb-1958 KF6553 NOT had a DEXA Scan (3 Patients) ALBANY, Lewis (Mr) M 16-May-1947 HP7670 Chronic Alcohol Abuse (37 Patients) ALBANY, Neville (Mr) M 53 19-0April-1965 AE4134 NOT had a DEXA Scan (36 Patient) ANDERSON, Blaine (Mr) M 73 06-Jan-1973 CF2508 BMI < 22 (73 Patients)</p> ANDERSON, Lucas (Mr) M 31-Jan-1956 PO8114 NOT had a DEXA Scan (72 Patients) ANDERSON, Max (Mr) DF7865 M 12-Mar-1969 <