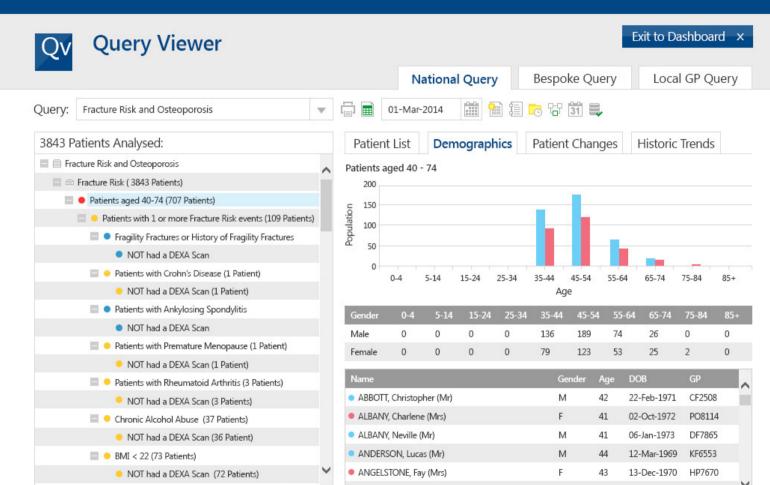

Exit to Dashboard X

Local GP Query National Query Bespoke Query [ ] 당 명 [ 31] ■ Fracture Risk and Osteoporosis 01-Mar-2014 Query: 3843 Patients Analysed: Demographics Patient Changes Patients List Historic Trends Fracture Risk and Osteoporosis Patients aged 40 - 74 Fracture Risk ( 3843 Patients) Patients aged 40-74 (707 Patients) ABBOTT, Christopher (Mr) M 42 22-Feb-1971 CF2508 Patients with 1 or more Fracture Risk events (109 Patients) ABBOTT, Ellis (Mr) M 50 09-Aug-1963 PO8114 Fragility Fractures or History of Fragility Fractures ABBOTT, Kelly (Mrs) F 02-Feb-1968 DF7865 NOT had a DEXA Scan ACKERMANN, Frazer (Mr) M 18-Feb-1961 KF6553 Patients with Crohn's Disease (1 Patient) ACKERMANN, Ruth (Mrs) F 55 16-May-1958 HP7670 NOT had a DEXA Scan (1 Patient) ACKERMANN, Shelia (Miss) 23-Jul-1956 AE4134 Patients with Ankylosing Spondylitis ACKERMANN, Sheridan (Mr) M 05-Feb-1963 CF2508 51 NOT had a DEXA Scan 03-Nov-1966 PO8114 Patients with Premature Menopause (1 Patient) ALBANY, Charlene (Mrs) NOT had a DEXA Scan (1 Patient) ALBANY, Charlotte (Miss) F 41 02-Oct-1972 DF7865 Patients with Rheumatoid Arthritis (3 Patients) ALBANY, Hugh (Mr) M 58 09-Feb-1958 KF6553 NOT had a DEXA Scan (3 Patients) ALBANY, Lewis (Mr) M 16-May-1947 HP7670 Chronic Alcohol Abuse (37 Patients) ALBANY, Neville (Mr) M 53 19-0April-1965 AE4134 NOT had a DEXA Scan (36 Patient) ANDERSON, Blaine (Mr) M 73 06-Jan-1973 CF2508 BMI < 22 (73 Patients)</p> ANDERSON, Lucas (Mr) M 31-Jan-1956 PO8114 NOT had a DEXA Scan (72 Patients) ANDERSON, Max (Mr) DF7865 M 12-Mar-1969 <