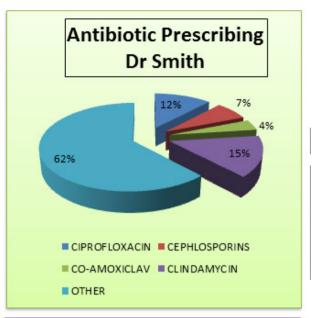

## GP Revalidation Dashboard

Practice Code 70943 Practice Name Northbridge

Oral

Logged in as admin | Log out | User Maintenance

Test - Test

Link to SPIRE Central