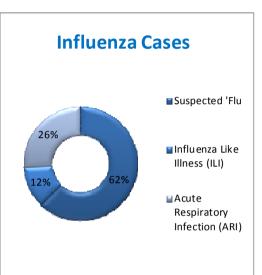

Risk and Osteoporosis

Fracture Risk ( 3843 Patients)

Query:



S03000012 - Aberdeen City CHP

△ Logged in as admin | Logout









S03000012 - Aberdeen City CHP

△ Logged in as admin | Logout







Test - Test Link to SPIRE Central Logged in as admin | Log out | User Maintenance





Practice Name: North Street Surgery Practice Code: 12345

**SCOTLAND** 



#### Patient Breakdown by Age



| Forename | Surname  | Date Of Birth Gender |
|----------|----------|----------------------|
| Imogen   | Abbott   | 12/10/1974 F         |
| Francis  | Archer   | 06/01/1946 M         |
| Murray   | Archer   | 18/04/1955 M         |
| Stephen  | Archer   | 16/12/1946 M         |
| Gemma    | Ashcroft | 24/11/1951 F         |





#### Seasonal Influenza Dashboard Protecting Scotland's Health















## GP Revalidation Dashboard

Practice Code 70943 Practice Name Northbridge





Oral













Logged in as admin | Log out | User Maintenance

Test - Test

Link to SPIRE Central













### **Further Information**



Website: www.spire.scot.nhs.uk

Email: nss.SPIRE@nhs.net

Twitter: @SPIREScotland