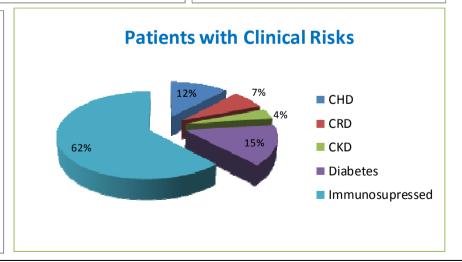

and Osteoporosis

Fracture Risk ( 3843 Patients)

Query:



S03000012 - Aberdeen City CHP

△ Logged in as admin | Logout









S03000012 - Aberdeen City CHP

△ Logged in as admin | Logout







Test - Test Link to SPIRE Central Logged in as admin | Log out | User Maintenance





Practice Name: North Street Surgery Practice Code: 12345

**SCOTLAND** 



#### Patient Breakdown by Age



| Forename | Surname  | Date Of Birth Gender |
|----------|----------|----------------------|
| Imogen   | Abbott   | 12/10/1974 F         |
| Francis  | Archer   | 06/01/1946 M         |
| Murray   | Archer   | 18/04/1955 M         |
| Stephen  | Archer   | 16/12/1946 M         |
| Gemma    | Ashcroft | 24/11/1951 F         |





#### Seasonal Influenza Dashboard Protecting Scotland's Health















## GP Revalidation Dashboard

Practice Code 70943 Practice Name Northbridge





Oral













Logged in as admin | Log out | User Maintenance

Test - Test

Link to SPIRE Central













### **Further Information**



Website: www.spire.scot.nhs.uk

Email: nss.SPIRE@nhs.net

Twitter: @SPIREScotland