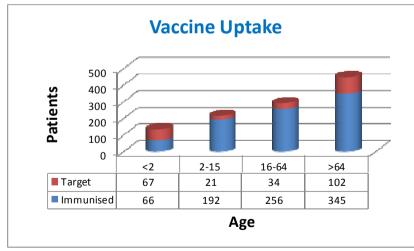

sk and Osteoporosis

Fracture Risk ( 3843 Patients)

Query:



S03000012 - Aberdeen City CHP

△ Logged in as admin | Logout









S03000012 - Aberdeen City CHP

△ Logged in as admin | Logout







Test - Test Link to SPIRE Central Logged in as admin | Log out | User Maintenance





Practice Name: North Street Surgery Practice Code: 12345

**SCOTLAND** 



#### Patient Breakdown by Age



| Forename | Surname  | Date Of Birth Gender |
|----------|----------|----------------------|
| Imogen   | Abbott   | 12/10/1974 F         |
| Francis  | Archer   | 06/01/1946 M         |
| Murray   | Archer   | 18/04/1955 M         |
| Stephen  | Archer   | 16/12/1946 M         |
| Gemma    | Ashcroft | 24/11/1951 F         |





#### Seasonal Influenza Dashboard Protecting Scotland's Health















## GP Revalidation Dashboard

Practice Code 70943 Practice Name Northbridge





Oral













Logged in as admin | Log out | User Maintenance

Test - Test

Link to SPIRE Central













### **Further Information**



Website: www.spire.scot.nhs.uk

Email: nss.SPIRE@nhs.net

Twitter: @SPIREScotland