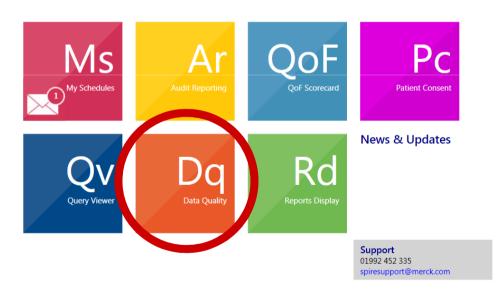

as admin | Logout









S03000012 - Aberdeen City CHP

△ Logged in as admin | Logout







Test - Test Link to SPIRE Central Logged in as admin | Log out | User Maintenance





Practice Name: North Street Surgery Practice Code: 12345

**SCOTLAND** 



#### Patient Breakdown by Age



| Forename | Surname  | Date Of Birth Gender |
|----------|----------|----------------------|
| Imogen   | Abbott   | 12/10/1974 F         |
| Francis  | Archer   | 06/01/1946 M         |
| Murray   | Archer   | 18/04/1955 M         |
| Stephen  | Archer   | 16/12/1946 M         |
| Gemma    | Ashcroft | 24/11/1951 F         |





#### Seasonal Influenza Dashboard Protecting Scotland's Health















## GP Revalidation Dashboard

Practice Code 70943 Practice Name Northbridge





Oral













Logged in as admin | Log out | User Maintenance

Test - Test

Link to SPIRE Central













### **Further Information**



Website: www.spire.scot.nhs.uk

Email: nss.SPIRE@nhs.net

Twitter: @SPIREScotland