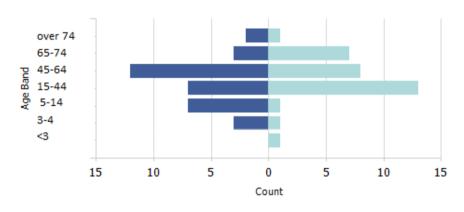

#### Patient Breakdown by Age

| Forename | Surname  | Date Of Birth Gender |
|----------|----------|----------------------|
| Imogen   | Abbott   | 12/10/1974 F         |
| Francis  | Archer   | 06/01/1946 M         |
| Murray   | Archer   | 18/04/1955 M         |
| Stephen  | Archer   | 16/12/1946 M         |
| Gemma    | Ashcroft | 24/11/1951 F         |